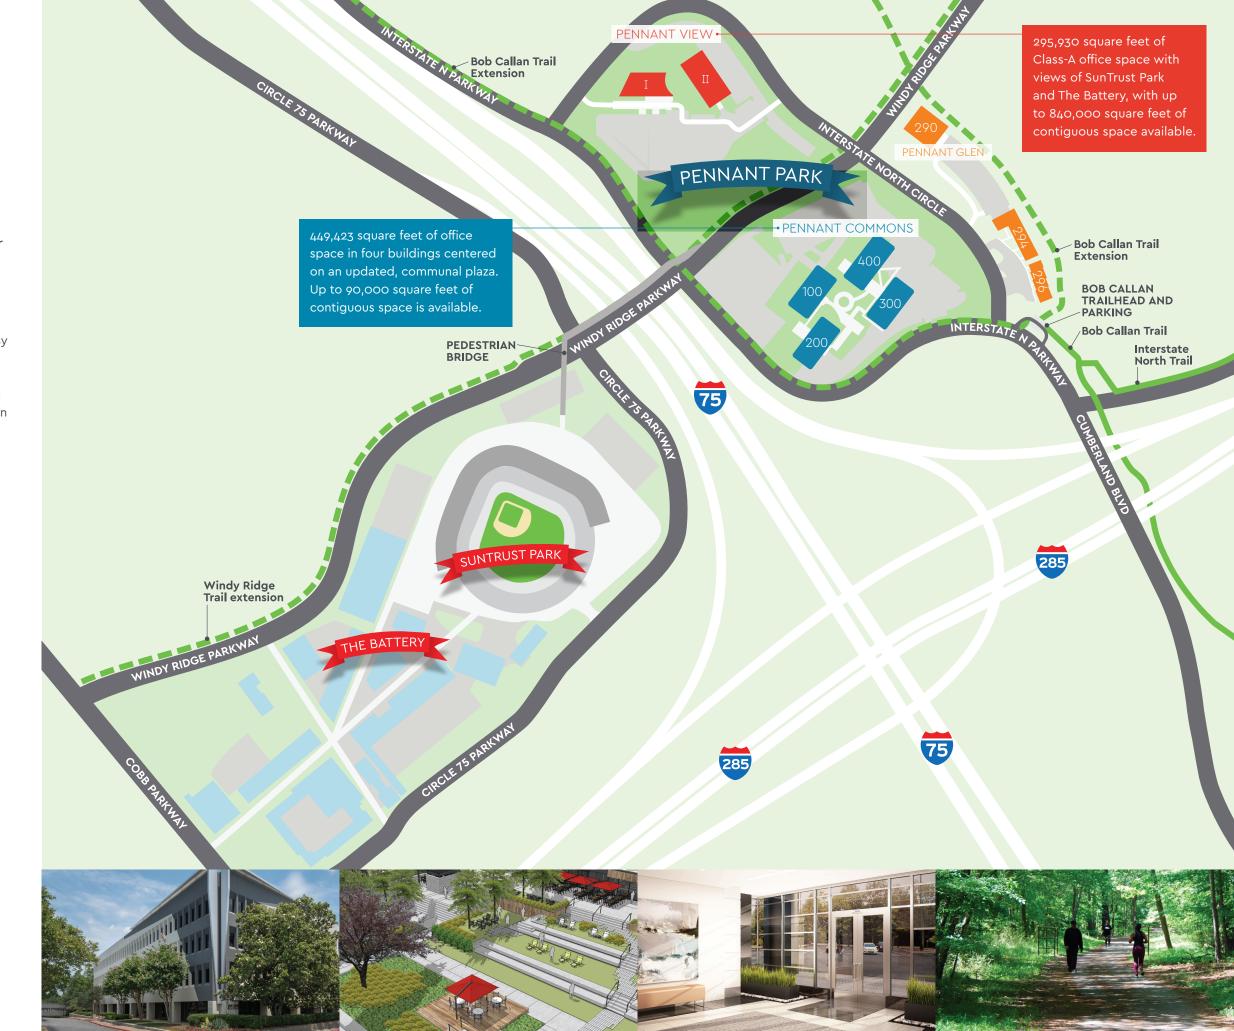

#### **HIGHLIGHTS**

- ► Up to 240,000 square feet contiguous available
- Unique branding opportunities with monument and top of building signage
- ▶ Superior access to I-75 and I-285
- Mid-day and evening dining, entertainment and nightlife a short walk away
- Pedestrian bridge to SunTrust
   Park, The Battery and the Cobb trail system

#### **EASY ACCESS**

In the heart of bustling Cumberland with connection points to major interstates, Pennant Park invites both easy access and more than one type of escape. Surrounded by some of the most beautiful natural spaces in the NW submarket—connected to the Bob Callan Nature trail, at the edge of the Chattahoochee River National Recreation Area, and adjacent to the Silver Comet trail—but also a short walk to world-class dining and shopping.

#### ▶ Suntrust Park & The Battery

Major-league dining, shopping and entertainment are just a few minutes' walk away.

#### ▶ Windy Ridge Pedestrian Bridge

A pedestrian-optimized bridge and diverging diamond interchange give Pennant Park excellent walkability to attractions across I-75.

#### ► Trails & Greenspace

Exit the urban landscape and enter four miles of unspoiled river and walking trails at the Bob Callan Trailhead. A connected, larger network of trails lead to the nearby Chattahoochee River National Recreation Area's 1200 acres of national forestland.