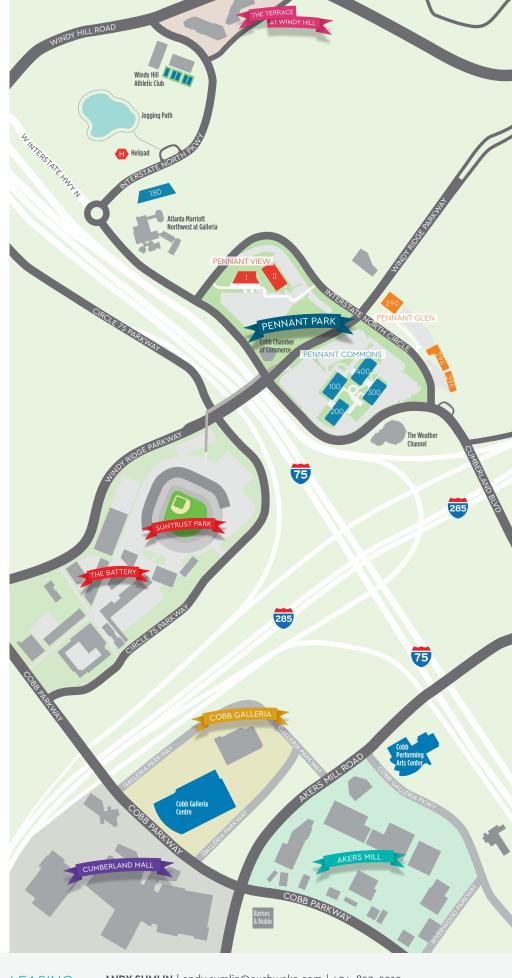

## RAISE YOUR FLAG SOMEWHERE READY **FOR WORK**

Pennant Park is surrounded by restaurants, shopping, dining, entertainment, and hotels, including The Battery and SunTrust Park, the most exciting new entertainment, hospitality and live/work property in the Southeast.

These are some of the many amenities that can be found within a five minute drive of Pennant Park. You can find a more extensive list of local amenities at pennantparkatl.com/amenities.

#### THE BATTERY

#### **CUMBERLAND MALL**

#### **AKERS MILL SQUARE**

#### COBB GALLERIA **CENTER**

▶ Renaissance Atlanta Waverly Hotel & Convention Center

▶ Cobb Galleria Center

#### TERRACE AT WINDY HILL