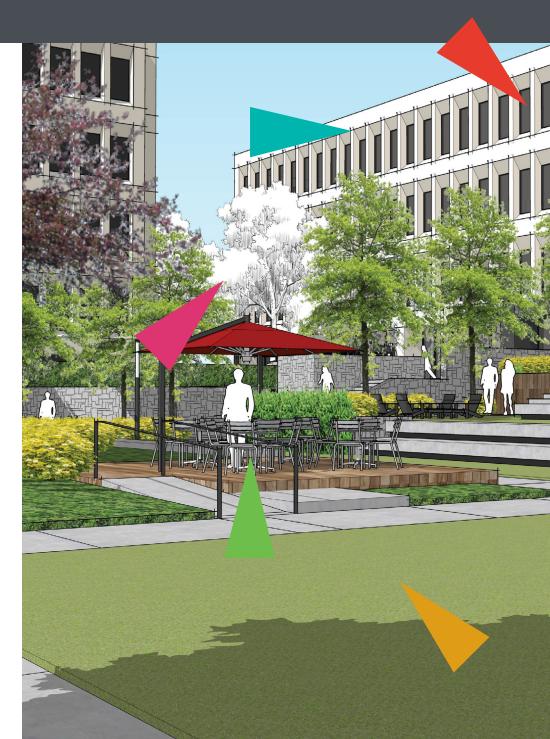

#### **FEATURES**

- ▶ New tenant lounge and café
- ➤ Vibrant indoor spaces to gather, meet or work solo
- ► Collaborative, multipurpose outdoor spaces with communal tables and seating
- A 7,400 square foot upscale fitness center

### COMMUNAL OR QUIET?

Under new ownership and with significant capital investment and improvements to the property, Pennant Park offers amenities that work: collaborative, multipurpose indoor and outdoor workspaces, expansive fitness center and on-site dining.